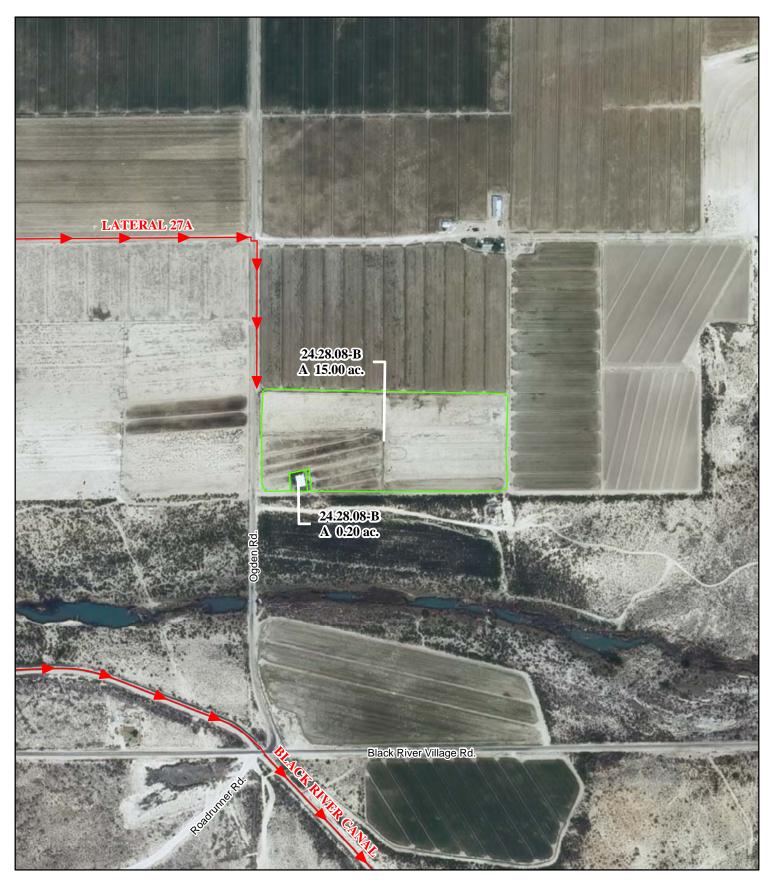

### f. Location and Amount of Irrigated Acreage:

Section 08, Township 24S, Range 28E, N.M.P.M.

Pt. SW1/4

15.20 acres

Total: 15.20 acres

As shown on the attached revised Hydrographic Survey Map for Subfile No. 24.28.08-B, and the CID Section Hydrographic Survey Map Sheet No. 1 (1999-2011), included in Part F of this Appendix, representing the Court record as of the date of the filing of this Decree.